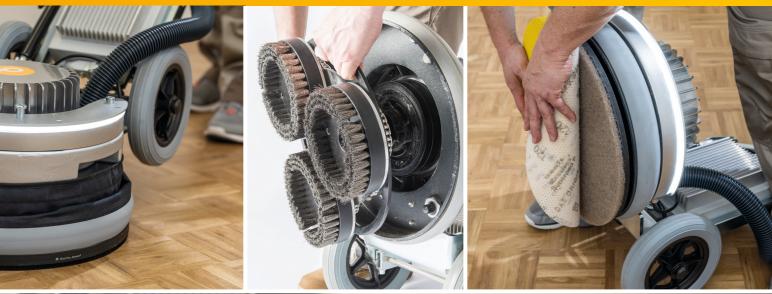

## PALLMANN SPIDER AND ITS ACCESSORIES

Planetary gearing and powerful drive ensure a perfectly sanded wood floor. The multi-purpose PALLMANN SPIDER is extremly easy to use and quiet in operation. Highest quality materials and a newly developed drive mechanism and connection to an external vaccum cleaner means perfect sanding results.

### **POLISHING | INTENSIVE CLEANING**

ONE FOR ALL

SANDING, POLISHING, BRUSHING

The PALLMANN SPIDER triple-disc technology enable planetary gearing. Thanks to additional weight and recommended pad combinations the sanding pressure can be adjusted to suit every floor. The infinite speed adjustment allows the speed to be set optimally for

each sanding process. The triple-disc-plate is suitable

for coarse, fine and intermediate sanding of wood

Thanks to the drive plate with coupling, the low machine weight and infinite speed adjustment the PALLMANN SPIDER can be used for a variety of jobs, e.g. deep cleaning, daily cleaning and application of oils and polishes.