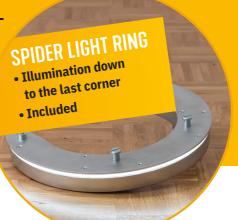

### **INCLUDED IN DELIVERY:** • PALLMANN SPIDER | Item no. 78319

- 1 x 15 kg weight | Item no. 72225
- Light ring SPIDER I Item no. 162715
- 1 x Dust seal ring | Item no. 72157

• Cable 12.5 m

- Triple-disc-plate + Velcro 180 mm | Item no. 81696
- 3 x Support pad 180 mm | Item no. 75683
- 3 x Support pad soft 180 mm | Item no. 75684
- 3 x Exhaust pad 180 mm | Item No. 75685
- 3 x Intermediate disc | Item no. 79602
- 1 x Pad disc 40 cm | Item no. 79671
- 3 x Ceramic plus velcro disc
- 178 mm with 10 holes Grit 50 | Item no. 83903
- 3 x Zircon velcro disc
- 178 mm with 10 holes Grit 60 | Item no. 62003
- 3 x Silicon Carbid velcro disc
- 178 mm with 10 holes Grit 80 | Item No. 83905
- occupational safety leaflet