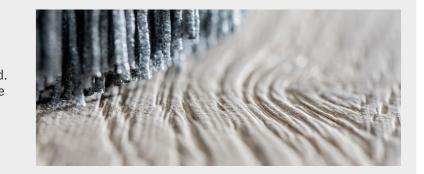

### **BRUSHING**

**SANDING** 

floors.

With the PALLMANN brush technology for the PALLMANN SPIDER the unique structure and the special charater of a real wood floor can be created. The softer annual growth can be brushed out, while the hard wood is preserved.