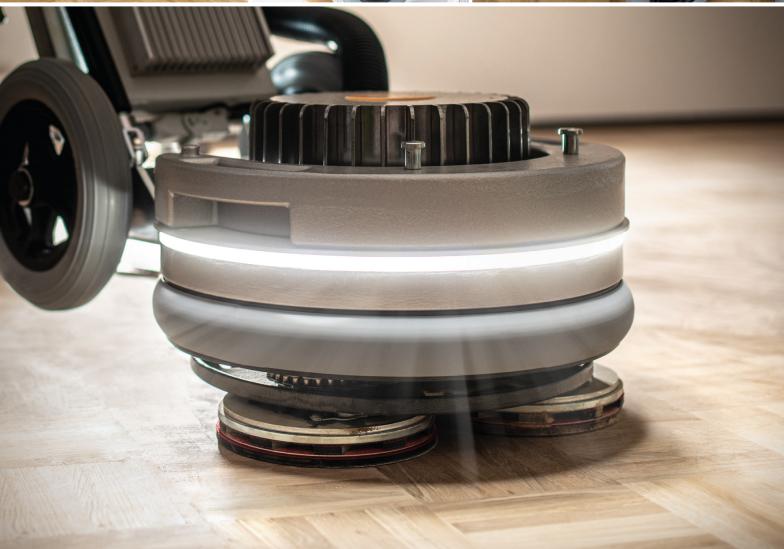

## TRIPLE-DISC-PLATE

Velcro backed 180 mm

## • Stainless steel chain

- steel backing discs
  - Included

TRIPLE-DISC-PLATE

**ADDITIONAL ITEMS** 

• Intermediate disc 180 mm

Support pad soft 180 mm

• Exhaust pad 180 mm

Support pad 180 mm

### **POLISHING | INTENSIVE CLEANING**

ONE FOR ALL

SANDING, POLISHING, BRUSHING

The PALLMANN SPIDER triple-disc technology enable planetary gearing. Thanks to additional weight and recommended pad combinations the sanding pressure can be adjusted to suit every floor. The infinite speed adjustment allows the speed to be set optimally for

each sanding process. The triple-disc-plate is suitable

for coarse, fine and intermediate sanding of wood

Thanks to the drive plate with coupling, the low machine weight and infinite speed adjustment the PALLMANN SPIDER can be used for a variety of jobs, e.g. deep cleaning, daily cleaning and application of oils and polishes.