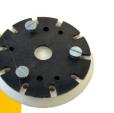

## TRIPLE-DISC-PLATE

Velcro backed 180 mm

## • Stainless steel chain

- steel backing discs
  - Included

TRIPLE-DISC-PLATE

**ADDITIONAL ITEMS** 

• Intermediate disc 180 mm

Support pad soft 180 mm

• Exhaust pad 180 mm

Support pad 180 mm

• 3 of each included